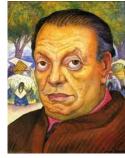

omething       |
|                                   |
| is                                |
| A drawing technique that          |
| uses different levels of          |
| darkness to make objects          |
| look three-dimensional            |
|                                   |

Mexican folk art is full of bold and bright colours. Sugar skulls are commonly associated with the Mexican celebration 'The Day of the Dead' where colourful masks are used in the celebrations.



Mexican sugar skulls



Mexican Folk Art



Frida Kahlo was a self-taught painter. She suffered serious injuries after an accident involving a bus and during the recovery of 35 operations, she taught herself to paint.

Frida Kahlo self portra..

Diego Rivera was also a Mexican artist who was married to Frida Kahlo.