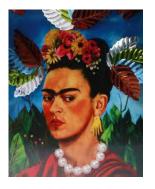

Mexican Folk Art

Frida Kahlo was a self-taught painter. She suffered serious injuries after an accident involving a bus and during the recovery of 35 operations, she taught herself to paint.

Frida Kahlo self portra..