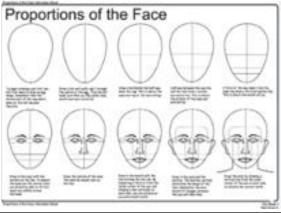

## What do I already know?

Using techniques such as hatching and cross hatching I can create tone to make my drawing appear three dimensional.

| Definition.                       |
|-----------------------------------|
| Definition                        |
|                                   |
| A brief drawing or outline of     |
| a drawing                         |
|                                   |
| An artistic representation of a   |
| person created by themselves      |
| A painting, photograph,           |
| sculpture, or some other artistic |
| representation of a person.       |
| The same on both sides            |
|                                   |
|                                   |
| How big one element of an         |
| artwork appears compared          |
| to the whole thing                |
| Shapes with three                 |
| dimensions, such as width,        |
| height and depth                  |
| How light or dark something       |
|                                   |
| is                                |
| A drawing technique that          |
| uses different levels of          |
| darkness to make objects          |
| look three-dimensional            |
|                                   |