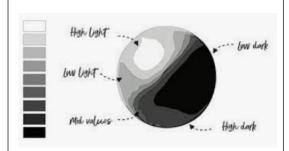

## What do I already know?

Using techniques such as hatching and cross hatching I can create tone to make my drawing appear three dimensional.

| Definition.                       |
|-----------------------------------|
| Definition                        |
|                                   |
| A brief drawing or outline of     |
| a drawing                         |
|                                   |
| An artistic representation of a   |
| person created by themselves      |
| A painting, photograph,           |
| sculpture, or some other artistic |
| representation of a person.       |
| The same on both sides            |
|                                   |
|                                   |
| How big one element of an         |
| artwork appears compared          |
| to the whole thing                |
| Shapes with three                 |
| dimensions, such as width,        |
| height and depth                  |
| How light or dark something       |
|                                   |
| is                                |
| A drawing technique that          |
| uses different levels of          |
| darkness to make objects          |
| look three-dimensional            |
|                                   |