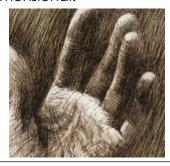

## What do I already know?

Using techniques such as hatching and cross hatching I can create tone to make my drawing appear three dimensional.

| Definition.                       |
|-----------------------------------|
| Definition                        |
|                                   |
| A brief drawing or outline of     |
| a drawing                         |
|                                   |
| An artistic representation of a   |
| person created by themselves      |
| A painting, photograph,           |
| sculpture, or some other artistic |
| representation of a person.       |
| The same on both sides            |
|                                   |
|                                   |
| How big one element of an         |
| artwork appears compared          |
| to the whole thing                |
| Shapes with three                 |
| dimensions, such as width,        |
| height and depth                  |
| How light or dark something       |
|                                   |
| is                                |
| A drawing technique that          |
| uses different levels of          |
| darkness to make objects          |
| look three-dimensional            |
|                                   |