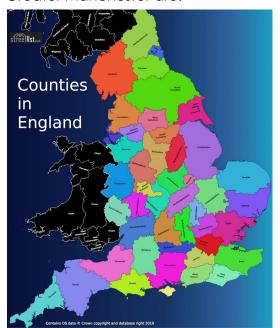

#### **Counties**

England is divided in areas called counties. Greater Manchester is a county. Local counties neighbouring Greater Manchester are:

Lancashire
Derbyshire
Merseyside
Cheshire
West Yorkshire