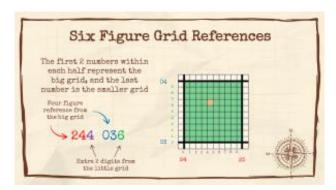

ing and selling                                                     |
| ordnance<br>survey | a type of map used to identify places around the country                               |
| symbols            | a mark or sign with a special<br>meaning                                               |
| grid<br>reference  | numbers that match the squares on a map                                                |

Manchester is one of the major cities in the North of England. Manchester has links to Liverpool through the canal, railway networks and road networks.

#### **Counties**

England is divided in areas called counties. Greater Manchester is a county. Local counties neighbouring Greater Manchester are:



Lancashire
Derbyshire
Merseyside
Cheshire
West Yorkshire

## Six figure grid references



# **Ordnance Survey Symbols**