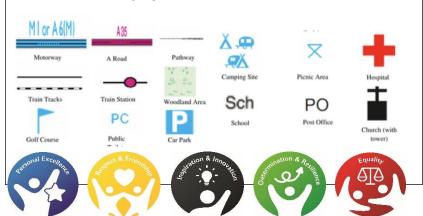

|
| ordnance<br>survey | a type of map used to identify places around the country                               |
| symbols            | a mark or sign with a special<br>meaning                                               |
| grid<br>reference  | numbers that match the squares on a map                                                |

Manchester is one of the major cities in the North of England. Manchester has links to Liverpool through the canal, railway networks and road networks.

#### **Counties**

England is divided in areas called counties. Greater Manchester is a county. Local counties neighbouring Greater Manchester are:



Lancashire
Derbyshire
Merseyside
Cheshire
West Yorkshire

## Six figure grid references



# **Ordnance Survey Symbols**