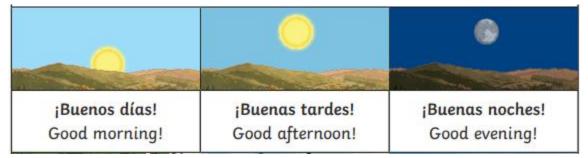

## My Key learning

- Listen to an adult talk about important dates, then orally repeat them.
- Orally tell the time using the words 'morning', 'afternoon' and 'evening'.
- Recap vocabulary for the different types of weather.
- Ask and answer questions about the weather.
- Orally learn the different seasons and use these in sentences to describe the weather.

Primavera Verano Otoño Invierno

¿Qué es el tiempo?

What is the weather?

El tiempo es...

The weather is...

Está nublado