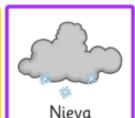

Primavera Verano Otoño Invierno

¿Qué es el tiempo?

What is the weather?

El tiempo es...

The weather is...

Está nublado